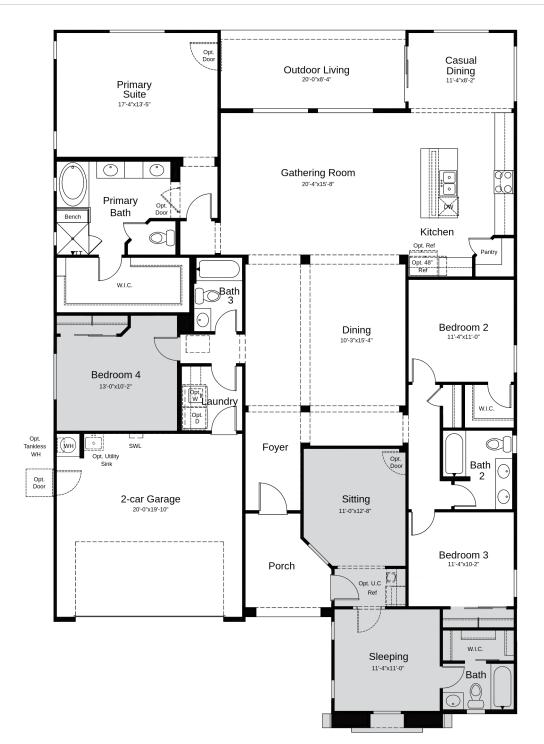

## taylor morrison. COMMUNITY STONEHAVEN EXPEDITION

PLAN ADELAIDE 2,304 SQ. FT. | 1 FL | 3-4 BED | 33-5 BTH | 2-4-CAR GRG.

PLAN ADELAIDE 2,304 SQ. FT. | 1 FL | 3-4 BED | 33-5 BTH | 2-4-CAR GRG.

All information (including, but not limited to prices, views, availability, school assignments and ratings, incentives, floor plans, site plans, features, standards and options, assessments and fees, planned amenities, programs, conceptual artists' renderings and community development plans) is not guaranteed and remains subject to change or delay without notice. Prices may not include lot premiums, upgrades and options. Community Association fees may be required. Square footage and dimensions are estimated and may vary in actual construction. Community inprovements, recreational features and amenities described are based upon current development plans which are subject to change and under no obligation to be completed. Actual position of house on lot will be determined by the site plan and plot plan. Floor plans are the property of Taylor Morrison, inc. and its affiliates and are protected by U.S. copyright laws. For further information, please see a Taylor Morrison Community Sales Manager and review our Terms of Use. This is not an offering in any state where prohibited or otherwise restricted by law.