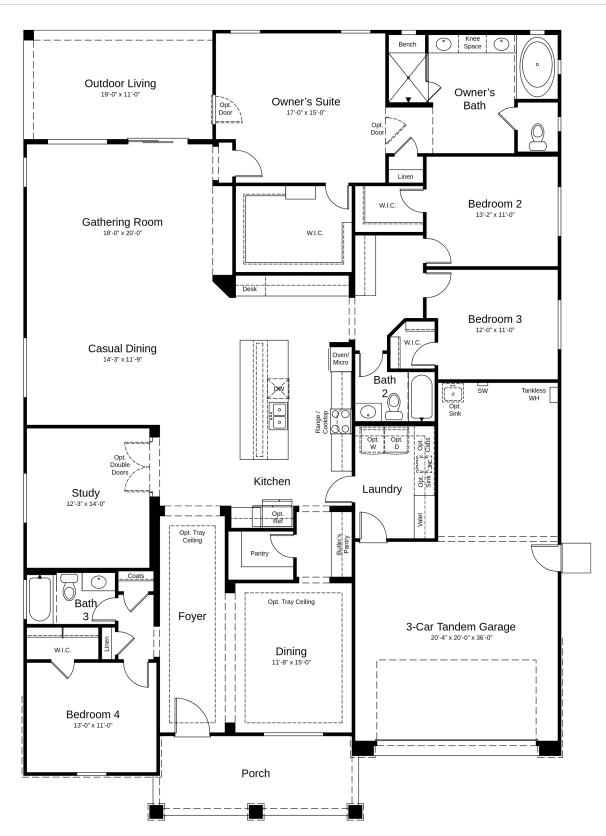

## taylor morrison. Community Stonehaven Voyage

PLAN BRECKENRIDGE 3,077 SQ. FT. | 1 FL | 4 BED | 3 BTH | 3T-CAR GRG.

## taylor morrison. Community Stonehaven Voyage

PLAN BRECKENRIDGE 3,077 SQ. FT. | 1 FL | 4 BED | 3 BTH | 3T-CAR GRG.

All information (including, but not limited to prices, views, availability, school assignments and ratings, incentives, floor plans, site plans, features, standards and options, assessments and fees, planned amenities, programs, conceptual artists' renderings and community development plans) is not guaranteed and remains subject to change or delay without notice. Prices may not include lot premiums, upgrades and options. Community Association fees may be required. Square footage and dimensions are estimated and may vary in actual construction. Community inprovements, recreational features and amenities described are based upon current development plans which are subject to change and under no obligation to be completed. Actual position of house on lot will be determined by the site plan and plot plan. Floor plans are the property of Taylor Morrison, inc. and its affiliates and are protected by U.S. copyright laws. For further information, please see a Taylor Morrison Community Sales Manager and review our Terms of Use. This is not an offering in any state where prohibited or otherwise restricted by law.