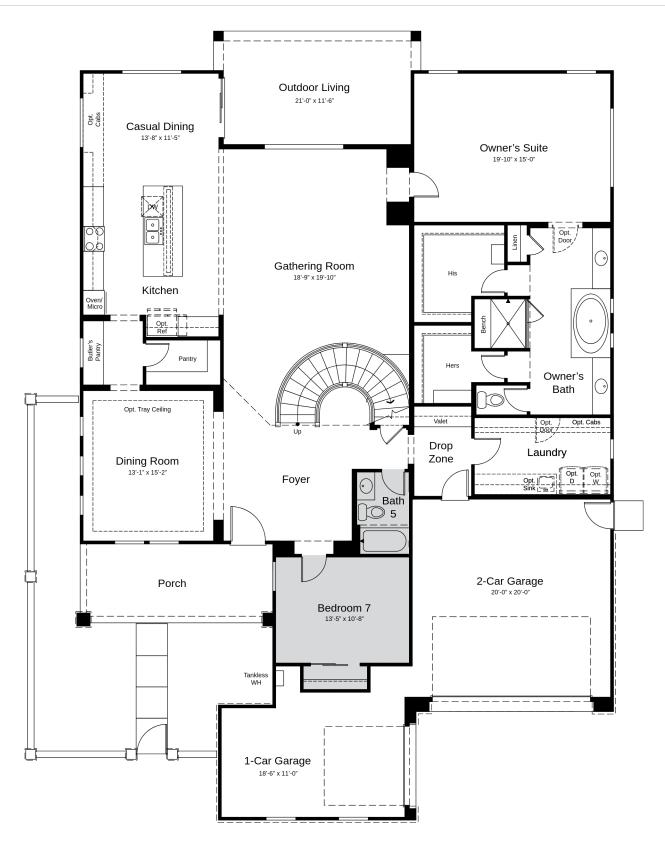

## taylor morrison. Community Stonehaven Voyage

PLAN ACADIA 4,517 SQ. FT. | 2 FL | 5 BED | 3.5 BTH | 2F 1S-CAR GRG.

PLAN ACADIA 4,517 SQ. FT. | 2 FL | 5 BED | 3.5 BTH | 2F 1S-CAR GRG.

All information (including, but not limited to prices, views, availability, school assignments and ratings, incentives, floor plans, site plans, features, standards and options, assessments and fees, planned amenities, programs, conceptual artists' renderings and community development plans) is not guaranteed and remains subject to change or delay without notice. Prices may not include lot premiums, upgrades and options. Community Association fees may be required. Square footage and dimensions are estimated and may vary in actual construction. Community improvements, recreational features and amenities described are based upon current development plans which are subject to change and under no obligation to be completed. Actual position of house on lot will be determined by the site plan and plot plan. Floor plans are the property of Taylor Morrison, Inc. and its affiliates and are protected by U.S. copyright laws. For further information, please see a Taylor Morrison Community Sales Manager and review our Terms of Use. This is not an offering in any state where prohibited or otherwise restricted by law.