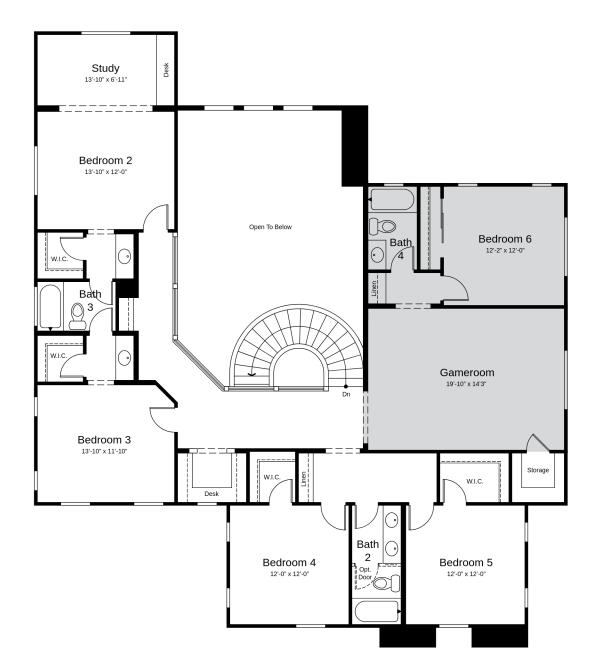

## taylor morrison. Community Stonehaven Voyage

PLAN ACADIA 4,517 SQ. FT. | 2 FL | 5 BED | 3.5 BTH | 2F 1S-CAR GRG.

PLAN ACADIA 4,517 SQ. FT. | 2 FL | 5 BED | 3.5 BTH | 2F 1S-CAR GRG.

All information (including, but not limited to prices, views, availability, school assignments and ratings, incentives, floor plans, site plans, features, standards and options, assessments and fees, planned amenities, programs, conceptual artists' renderings and community development plans) is not guaranteed and remains subject to change or delay without notice. Prices may not include lot premiums, upgrades and options. Community Association fees may be required. Square footage and dimensions are estimated and may vary in actual construction. Community improvements, recreational features and amenities described are based upon current development plans which are subject to change and under no obligation to be completed. Actual position of house on lot will be determined by the site plan and plot plan. Floor plans are the property of Taylor Morrison, Inc. and its affiliates and are protected by U.S. copyright laws. For further information, please see a Taylor Morrison Community Sales Manager and review our Terms of Use. This is not an offering in any state where prohibited or otherwise restricted by law.