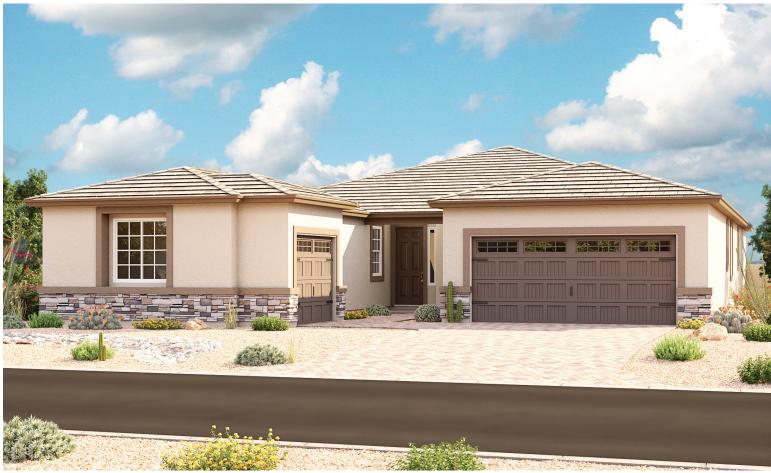

#### ABOUT THE POMONA

Ease and elegant design blend beautifully in the ranch-style Pomona plan. An inviting great room is at the heart of the open layout, adjacent to a dining nook and a kitchen showcasing a pantry and a center island. Aspiring top chef? Opt for gourmet kitchen features! The impressive owner's suite offers a walk-in closet and a private bath with three deluxe options, including a walk-in shower. Three additional bedrooms, a central study and a laundry round out the floor plan, which includes a covered patio, a 2-car garage and a 1-car side turn garage. Make this home your own by choosing a formal dining room in lieu of the study or a guest suite with optional private entrance in place of bedroom 3 and 4.

# WHITE TANK FOOTHILLS THE POMONA

Approx. 2,630 sq. ft. | 4 bedrooms | 2.5-3 baths | 3-car garage | Plan #P850

ELEVATION B