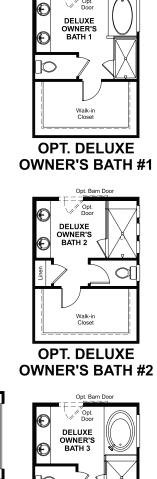

#### ABOUT THE POMONA

Ease and elegant design blend beautifully in the ranch-style Pomona plan. An inviting great room is at the heart of the open layout, adjacent to a dining nook and a kitchen showcasing a pantry and a center island. Aspiring top chef? Opt for gourmet kitchen features! The impressive owner's suite offers a walk-in closet and a private bath with three deluxe options, including a walk-in shower. Three additional bedrooms, a central study and a laundry round out the floor plan, which includes a covered patio, a 2-car garage and a 1-car side turn garage. Make this home your own by choosing a formal dining room in lieu of the study or a guest suite with optional private entrance in place of bedroom 3 and 4.

Walk-in Closet GUEST SUITE W/D LAUN  $\square$ BATH Opt Ref GUEST LIVING 1-CAR GARAGE Garage Service **OPT. GUEST SUITE** 

OPT. DELUXE OWNER'S BATH #3