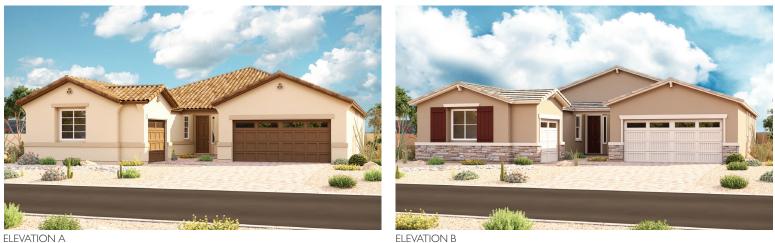

ELEVATION C

# WHITE TANK FOOTHILLS THE POMONA

Approx. 2,630 sq. ft. | 4 bedrooms | 2.5-3 baths | 3-car garage | Plan #P850

ELEVATION B