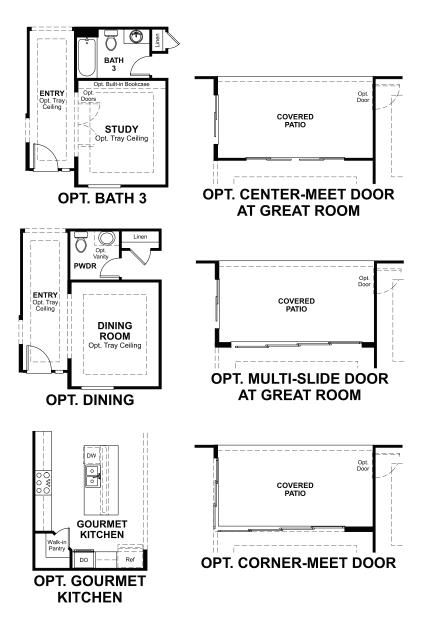

#### ABOUT THE POMONA

Ease and elegant design blend beautifully in the ranch-style Pomona plan. An inviting great room is at the heart of the open layout, adjacent to a dining nook and a kitchen showcasing a pantry and a center island. Aspiring top chef? Opt for gourmet kitchen features! The impressive owner's suite offers a walk-in closet and a private bath with three deluxe options, including a walk-in shower. Three additional bedrooms, a central study and a laundry round out the floor plan, which includes a covered patio, a 2-car garage and a 1-car side turn garage. Make this home your own by choosing a formal dining room in lieu of the study or a guest suite with optional private entrance in place of bedroom 3 and 4.