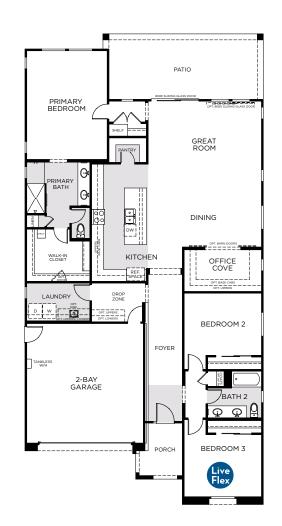

# Vidrio in Estrella

### MIRADA

2,124 Square Feet • 3 Bedrooms • 2 Baths • 2-Car Garage

OPTIONAL TUB AT PRIMARY BATH

OPTIONAL SLIDING GLASS DOOR IN LIEU OF (2) SINGLE HUNG

© 2021 Landsea Homes US Corporation. LANDSEA\*, LIVE IN YOUR ELEMENT\* and LIVEFLEX\* are federally registered trademarks of Landsea. Bedroom(s) marked with LiveFlex\* are eligible for the LiveFlex optional program for an additional cost. You may select one (1) bedroom marked with LiveFlex for the program and pick your prefered package of options for that room. Plans, terms, pricing, square footages, product information, features, promotions, LiveFlex options, amenities and community/neighborhood information are subject to change without notice or obligation. Square footages are approximation, features, promotions, LiveFlex options, amenities and community/neighborhood information are subject to change without notice or obligation. Square footages are approximately to pur LiveFlex options, individual energy costs and savings may vary. Landsea Homes does not guarantee any specific level of energy costs or savings. All rights reserved and strictly enforced. This is not an offering where prohibited by law. No information contained herein shall be deemed to constitute a representation or warranty of any kind. Please consult a Landsea Homes sales representative for details. Arizona Broker #BR531087000. LIC #C0688244000. ROC #257091. ROC #23555. ROC #324050. ROC#275051.10/21. MLOs and company are CA licensed by the Department of Business Oversight under the California Residential Mortgage Lending Act. CA #6039416 and 4131349 (dba NFM Consultants, Inc.). Branch NMLS #1490627. Branch licensing information: AZ 012147. NFM, Inc. // Joha NFM Lending. NFM, Inc. is not affiliated with, or an agent or division of, a governmental agency or depository institution. Copyright © 2021. **@** 