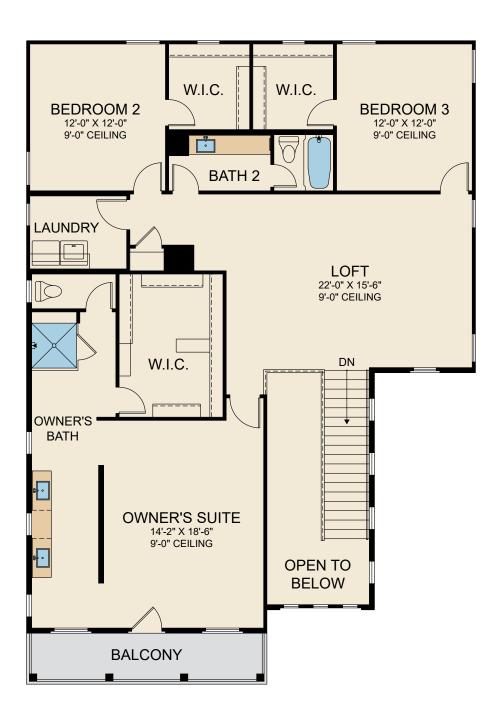

白 と

Second Floor

In the continuing effort to improve our homes, builder reserves the right to modify the interior and exterior design, specifications, locations, sizes, design features and prices of the homes. Modifications may vary by home and are subject to change without notice. All dimensions and square footages are approximate and can vary in production. No representations of any type are made by this floor plan. Colors shown are approximate representations of actual materials and are not intended to be an exact color match. Renderings are for conceptual purposes only. Subject to errors, omissions, and changes without notice. Please consult our sales