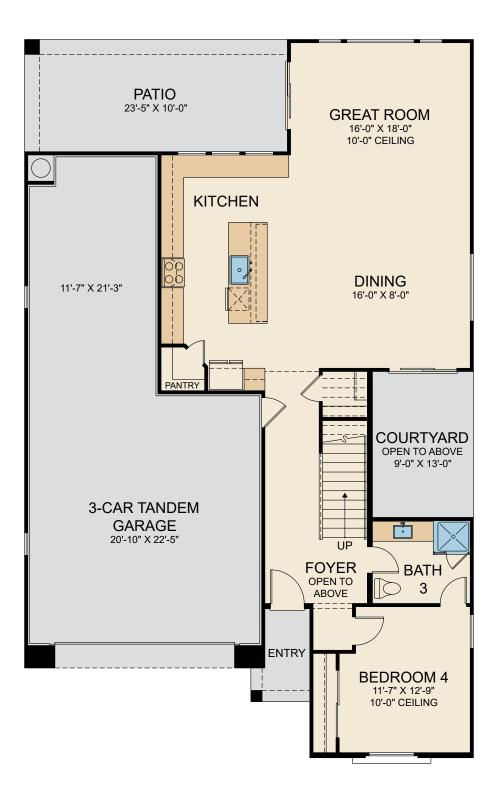

白 と

First Floor

In the continuing effort to improve our homes, builder reserves the right to modify the interior and exterior design, specifications, locations, sizes, design features and prices of the homes. Modifications may vary by home and are subject to change without notice. All dimensions and square footages are approximate and can vary in production. No representations of any type are made by this floor plan. Colors shown are approximate representations of actual materials and are not intended to be an exact color match. Renderings are for conceptual purposes only. Subject to errors, omissions, and changes without notice. Please consult our sales