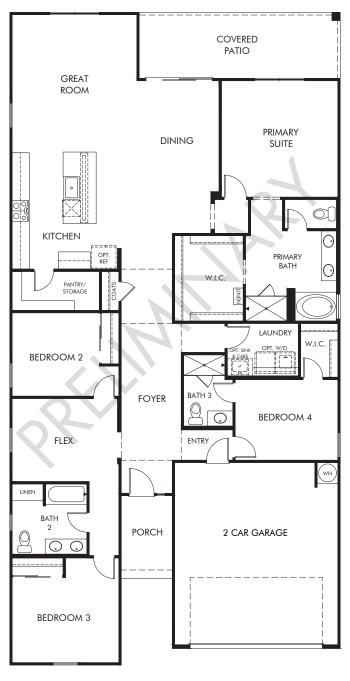

## Marbella Ranch | Lark 2,342 sq. ft. | 4 Bed | 3 Bath | 2 Car Garage | 1 Story

REV 08/20

Any floorplan and/or elevation rendering is an artist's conceptual rendering intended to provide a general overview, but any such rendering does not constitute actual plans and specifications for any home. Renderings and pictures are representative and may depict floorplans, elevations, options, upgrades, landscaping, and other features and amenities that are not included as part of all homes and/or may not be available for all lots and/or in all communities. Renderings may not be drawn to scale. Any provided dimensions are approximate and actual dimensions may vary. Homes may be constructed with a floorplan that is the reverse of the floorplan rendering. Plans are copyrighted and/or otherwise subject to intellectual property rights of Meritage and/or others and cannot be reproduced or copied without Meritage's prior written consent. Plans and specifications, home features, and community information are subject to change, and homes to prior sale, at any time without notice or obligation. Additionally, deviationally, deviationally, deviations and variations may exist in any constructed home, including, without limitation: (i) substitution of materials and equipment of substantially equal or better quality; (ii) minor style, lot orientation, and color changes; (iii) minor variances in square footage and in room and space dimensions, and in window, door, utility outlet, and other improvement locations; (iv) changes as may be required by any state, federal, county, or local governmental authority in order to accommodate requested selections and/or options; and (iv) value engineering and field changes.